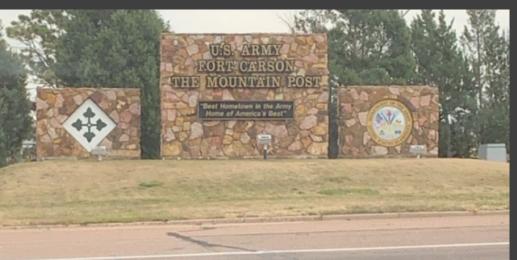

#### Other High Visibility Projects

Peterson Air Force Base

Cheyenne Mountain Air Force Station

Fort Carson, CO - USACE Alpha Ramp Paving