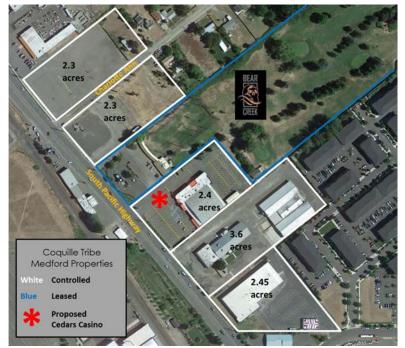

bility
- Lowers business liability
- Force Multiplier



Accounting, business, and administrative subject matter expertise supporting the establishment, memorialization, administration, tracking, reporting, and closure of USDA Contracts, Grants, and Agreements.

Fiscal Agent for the State of Oregon's Covid-19 Artist Relief Grant Program overseeing and controlling \$1,238,802 in grant funds including processing, distributing, monitoring, and closing 646 awards under the program





Communications, outreach and education for FDA
Center for Tobacco Products

Tribal One
Professional
Services leverages
experience and
subject matter
experts to help
customers achieve
their mission

# Staffing & Finance Team based in Medford

- 90 employees in Southern Oregon Operations
- IT
- Finance/Payroll











#### Ko-Kwel Wharf Master Plan









## Compass by Margaritaville

"Where Southern Oregon Golf Begins"



- Authentic We know we we are and don't make any bones about it
- Approachable All skill levels, all ages, something for everyone