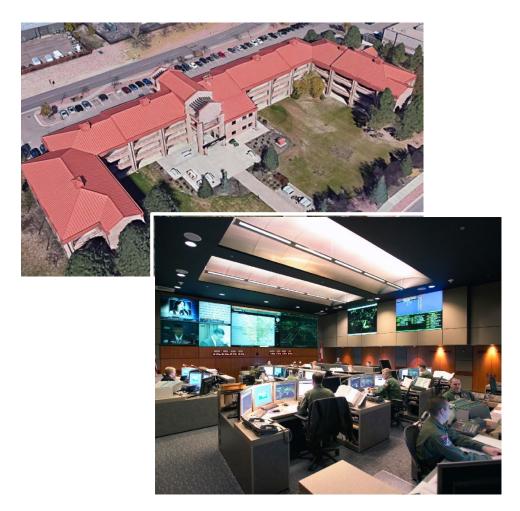

#### Other High Visibility Projects

Peterson Air Force Base

Cheyenne Mountain Air Force Station

Fort Carson, CO - USACE Alpha Ramp Paving