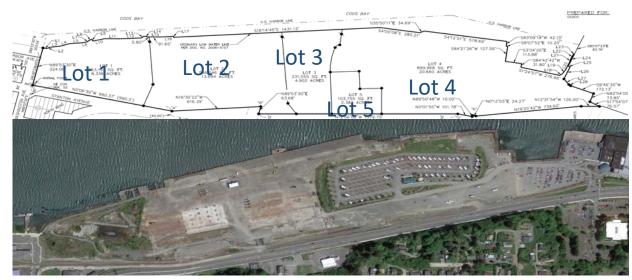

ce Multiplier



Accounting, business, and administrative subject matter expertise supporting the establishment, memorialization, administration, tracking, reporting, and closure of USDA Contracts, Grants, and Agreements.

Fiscal Agent for the State of Oregon's Covid-19 Artist Relief Grant Program overseeing and controlling \$1,238,802 in grant funds including processing, distributing, monitoring, and closing 646 awards under the program





Communications, outreach and education for FDA
Center for Tobacco Products

Tribal One
Professional
Services leverages
experience and
subject matter
experts to help
customers achieve
their mission

# Staffing & Finance Team based in Medford

- 90 employees in Southern Oregon Operations
- IT
- Finance/Payroll











#### Ko-Kwel Wharf Master Plan









## Compass by Margaritaville

"Where Southern Oregon Golf Begins"



- Authentic We know we we are and don't make any bones about it
- Approachable All skill levels, all ages, something for everyone