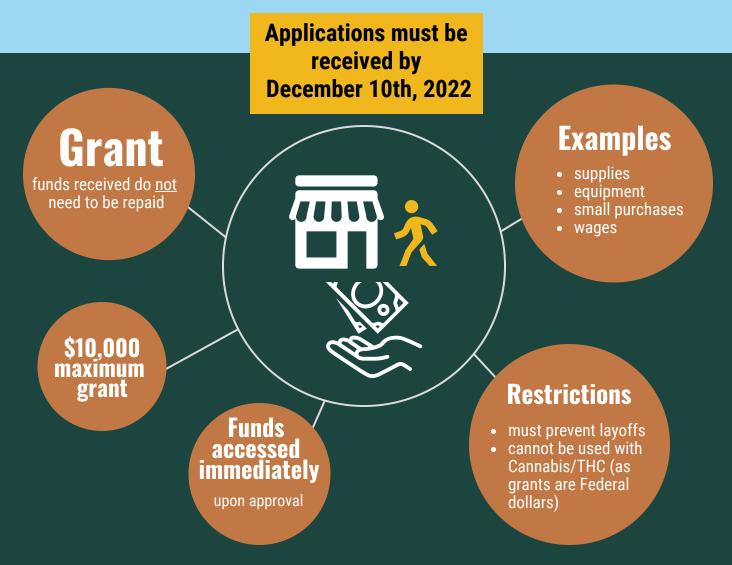

## Rogue Valley Layoff Aversion Grants

The Rogue Workforce Partnership has grant funds for employers in Josephine and Jackson counties needing help to **avert layoffs**. Visit the Rogue Workforce Partnership **Layoff Support for Employers** website (<a href="https://rogueworkforce.org/layoffsupemp">https://rogueworkforce.org/layoffsupemp</a>) for more information.

## Learn more! Visit the RWP Layoff Support for Employers (<a href="https://rogueworkforce.org/layoffsupemp/">https://rogueworkforce.org/layoffsupemp/</a>)

- Details on Uses and Restrictions
- Online Application
- Additional Support for Employers